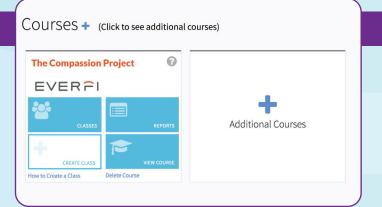

## 3. Getting Started

- Click "Create Class" to create a code for each class section
- Register students by uploading student accounts under the "Students" tab
- Access Lesson Plans from the "Resources" tab