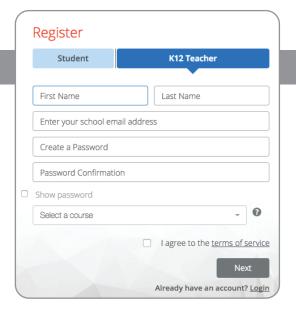

# 2. Create Your Profile

- Enter your first & last name
- Enter your school email address
- Create & confirm your password
- Select Prescription Drug Safety from the drop-down
- o Agree to terms of service