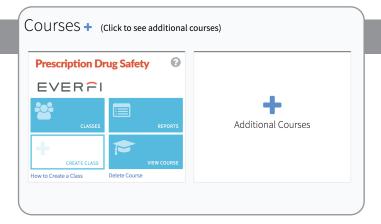

### 3. Create Your Classes

- Click "Create Class" to create a code for each class section
- Register students in one of two ways:
  - Allow students to self-register at everfi.com/register
  - Mass upload student accounts under the "Students" tab