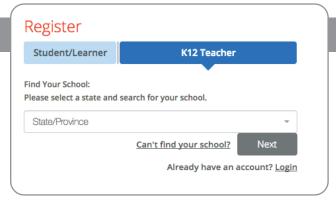

## 1. Locate Your School

- Find your state/province
- Enter your school name
  (if your school isn't listed, select "Can't find your school?")