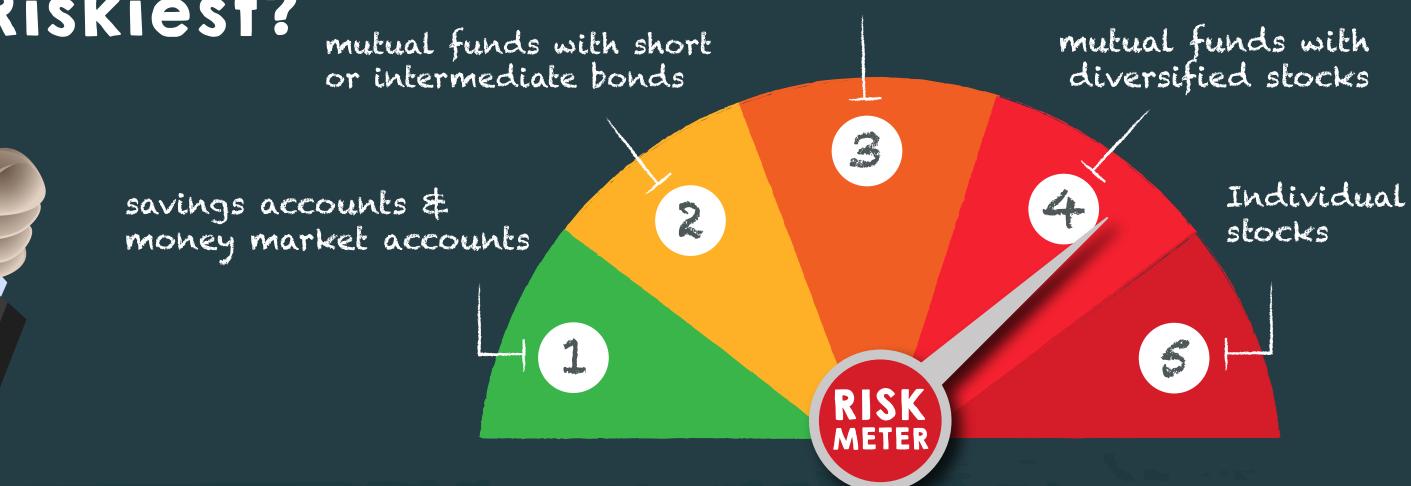

#### Savings Account

A deposit account held at a bank that accrues interest over time

#### Money Market Account

A deposit account that pays interest based on the current interest rates in the money markets

#### Mutual Fund

An investment program that is professionally managed and trades in diversified stock holding

#### **Bonds**

Money loaned to a company that then pays you interest over time

### Individual Stocks

Individual shares from a single company

## Which Investments are the Riskiest?

equal blend of mutual funds with stocks and bonds