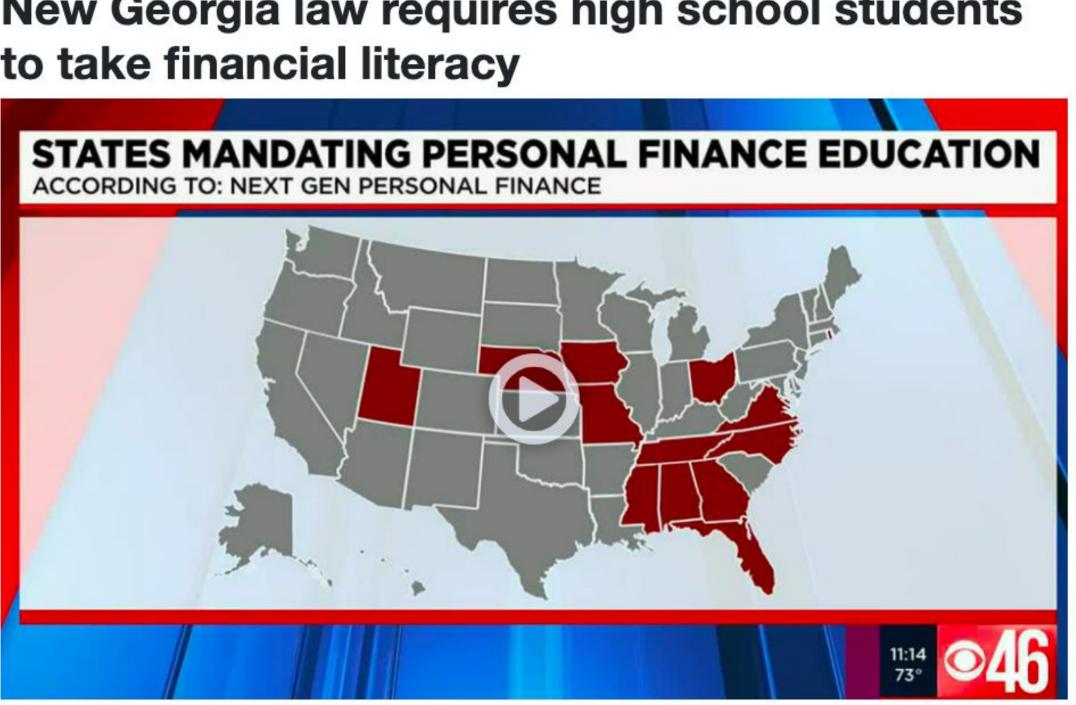

### **Recent State Legislation**

to mandate personal finance education in high school

Ohio just became the largest state to require personal finance education in schools

Michigan is poised to become 14th state to mandate personal finance education

# Florida just became the largest state

New Georgia law requires high school students to take financial literacy

ACCORDING TO: NEXT GEN PERSONAL FINANCE