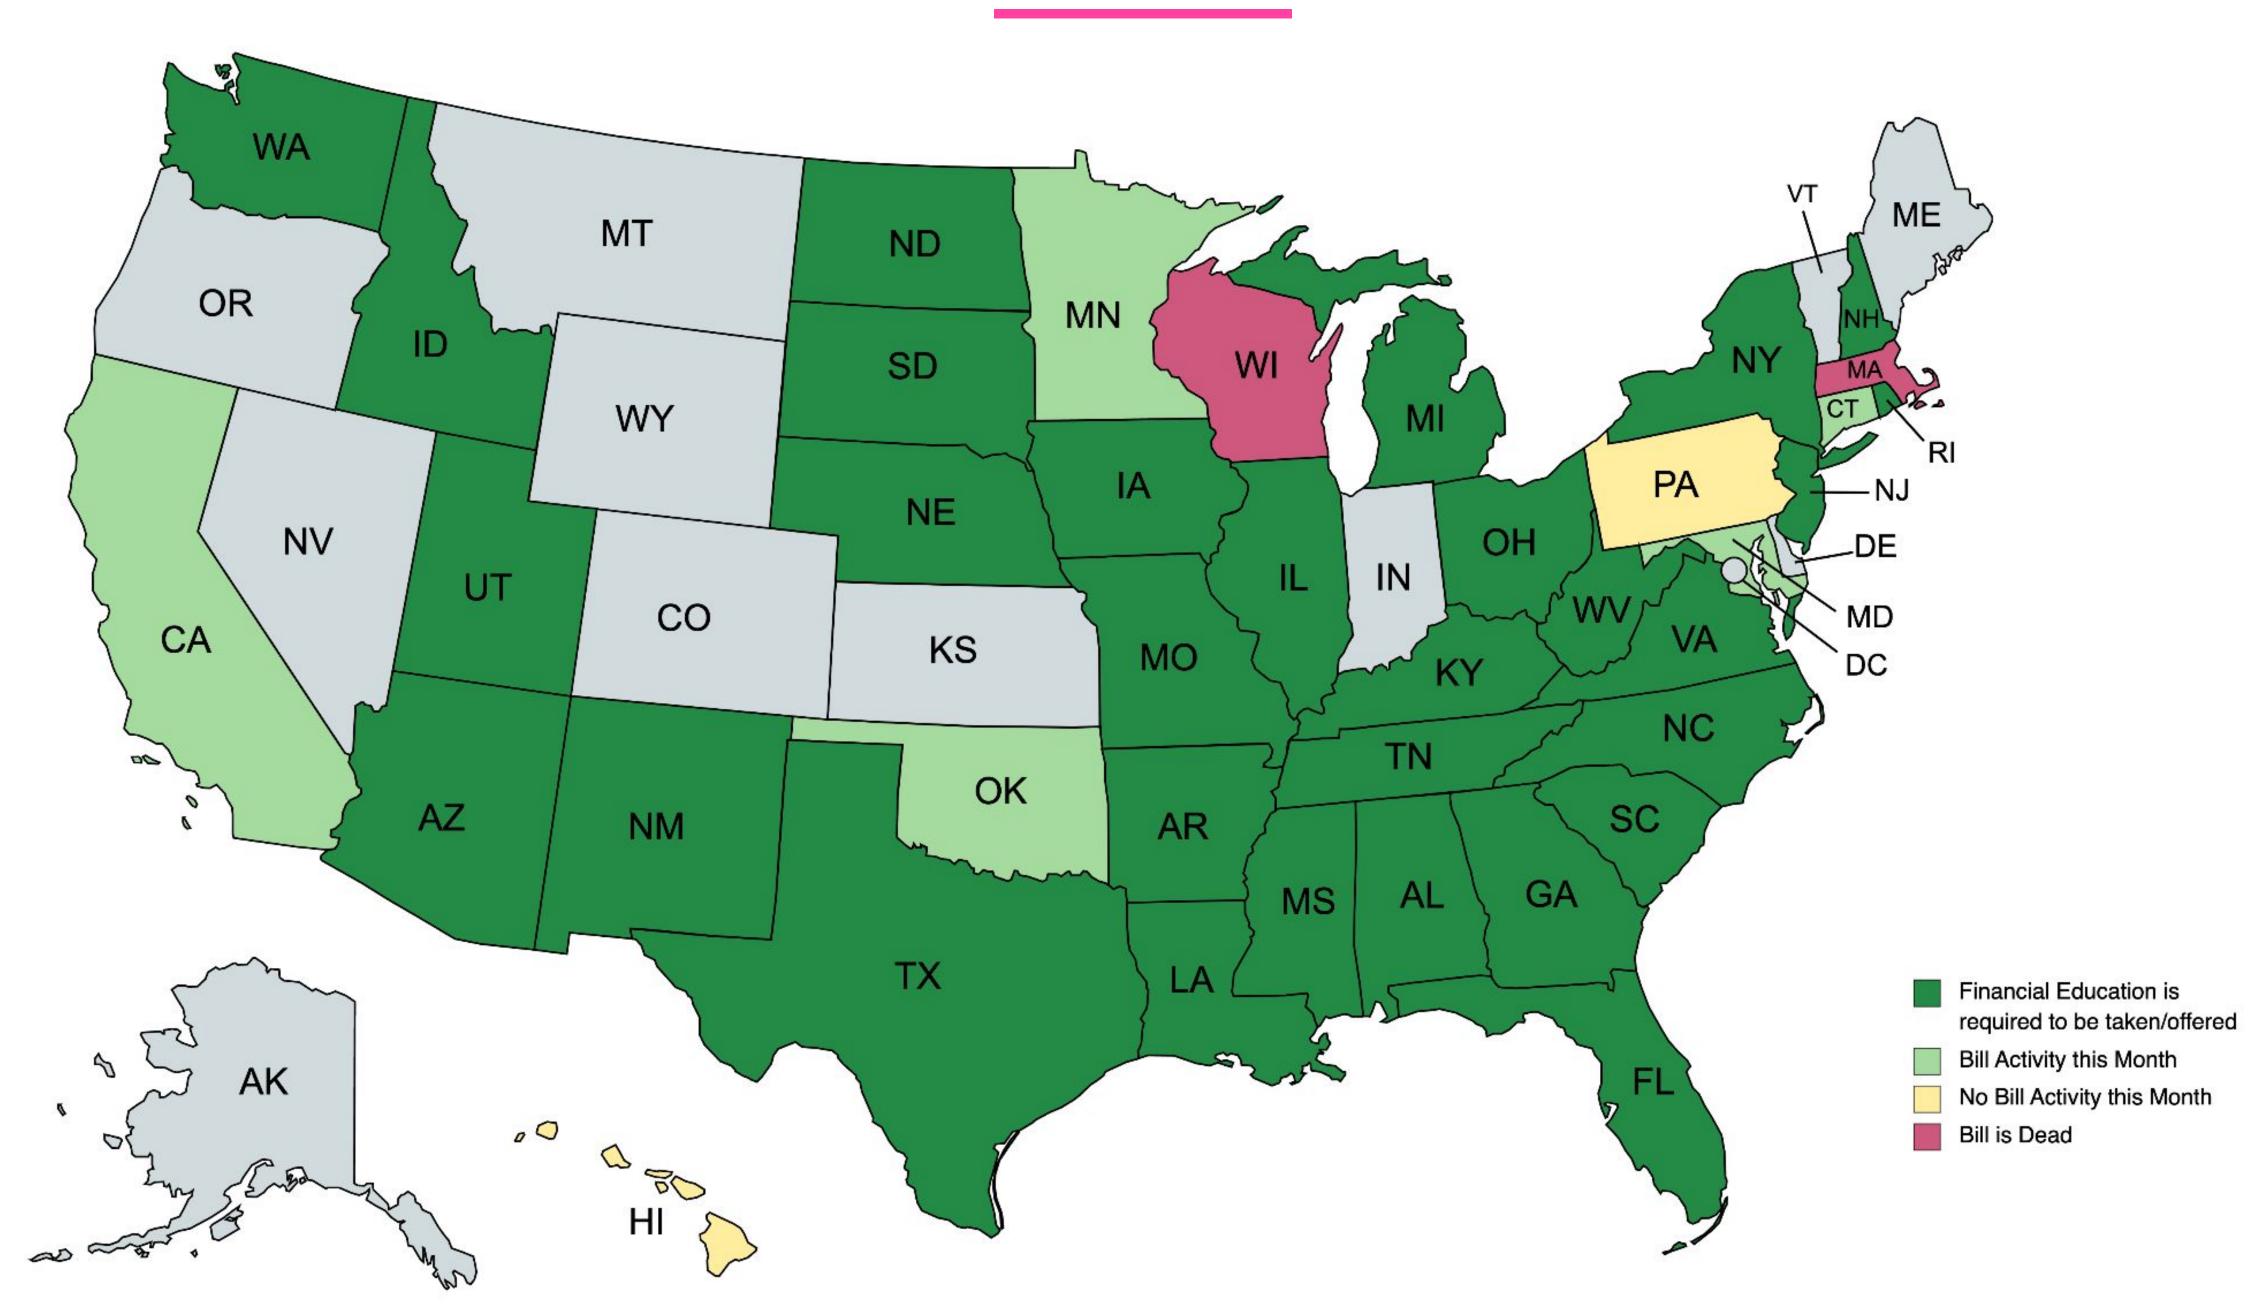

### **Financial Education Legislation in 2022**

Seven states now require a stand-alone financial literacy course as a high school graduation requirement

**Five additional states'** requirements take effect in the next year or two

25 states mandate at least some financial training, sometimes as part of an existing course

This year, another 20 states have considered setting or expanding similar rules

34 states and the **District of Columbia** have had bills addressing financial literacy in the 2021-22 legislative sessions

### **Financial Education Legislation**

7

COVID really opened peoples' eyes to how financially precarious people are, in the way they live their lives. In addition to that, it's gotten really easy for anyone, including teenagers, to buy stocks and crypto. You're dealing with youth that can, in 10 minutes, open a Robinhood or a Coinbase account. So these concepts are even more important now.

### **Recent State Legislation**

to mandate personal finance education in high school

Ohio just became the largest state to require personal finance education in schools

Michigan is poised to become 14th state to mandate personal finance education