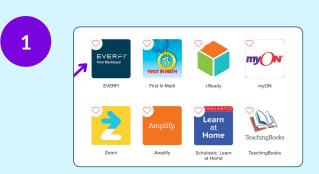

#### **ACCESS EVERFI**

Single sign-on (SSO) is available to streamline student registration. Select the EVERFI app on your SSO homepage or district portal.