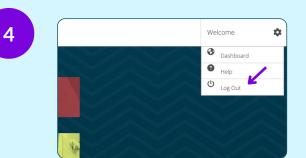

### **NEXT TIME**

When your class is over, go to the Settings icon on the top right corner of your screen and click "Log Out." Your progress will be saved. Next time, log back in and click "Continue" to resume.