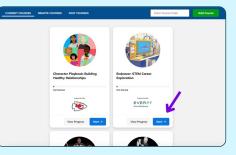

### **GET STARTED**

Click "Start" on the course your teacher has assigned. Make sure your volume is on throughout the course.