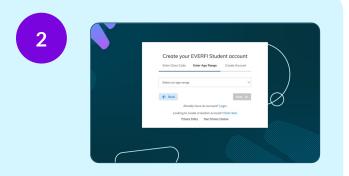

## CREATE YOUR ACCOUNT

Select your age range from the dropdown and click "Next." Then click "Create Account" to complete your setup. You're in!